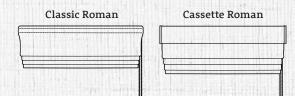

#### ROMAN BLINDS

Roman Blinds are offered with a classic finish where the fabric is held by Velcro onto the headrail or can be upgraded to have a contemporary EVO cassette for a sleek and stylish top. This can be covered with matching fabric or is available in 3 metal finishes: white, silver and anthracite (surcharges apply).