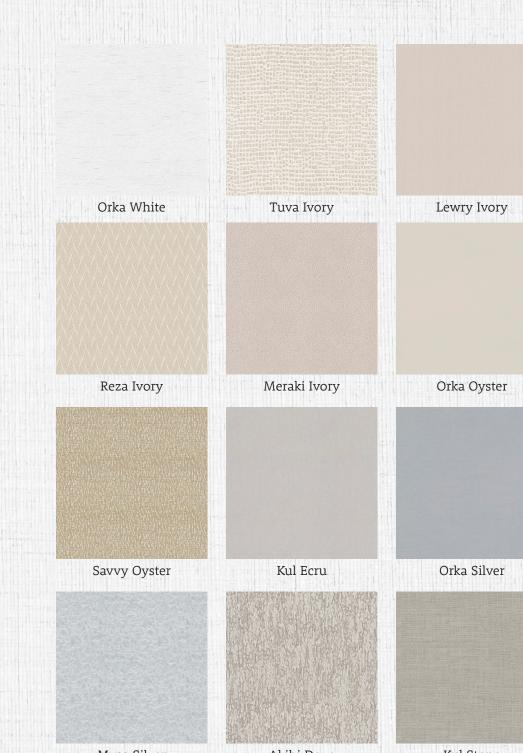

Subtle interest is added to Curtains and Roman Blinds with tiny criss-crosses that form a woven check pattern in this fabric.

Mysa Silver

IVORY & STEEL

Akihi Dove

Kul Stone

An intricate weave creates a tactile fabric of tonal textures.