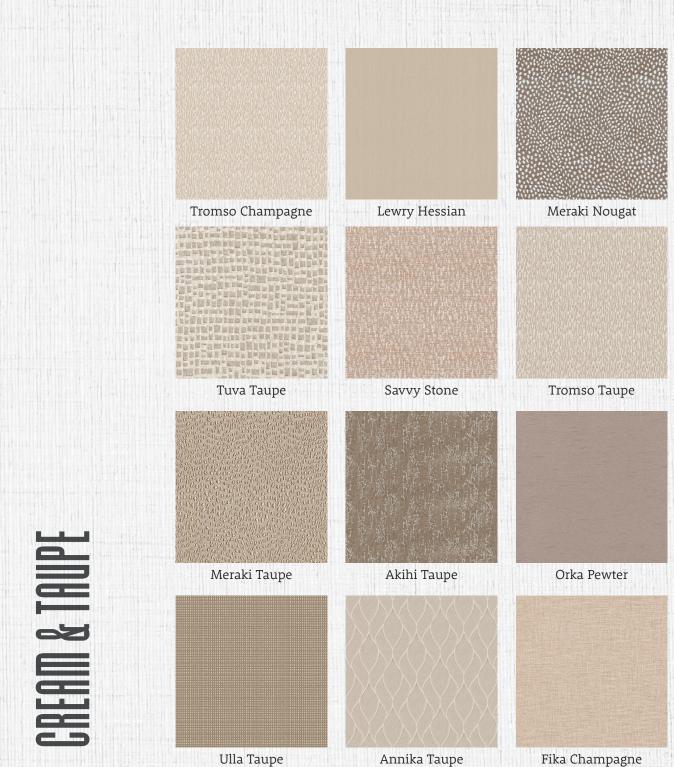

Savvy Putty

Annika Taupe

Fika Champagne

Savvy Bronze

Tivola Sunflower

Orka Latte

Orka Linen

Kul Buttercup

Lewry Caramel

Timeless with a modern twist of matt and silk yarns, this small leaf trail jacquard weave works well in any room setting.

Orka Slate

This tactile fabric features raised vertical wavy embroidered lines, creating an unusual and interesting look.