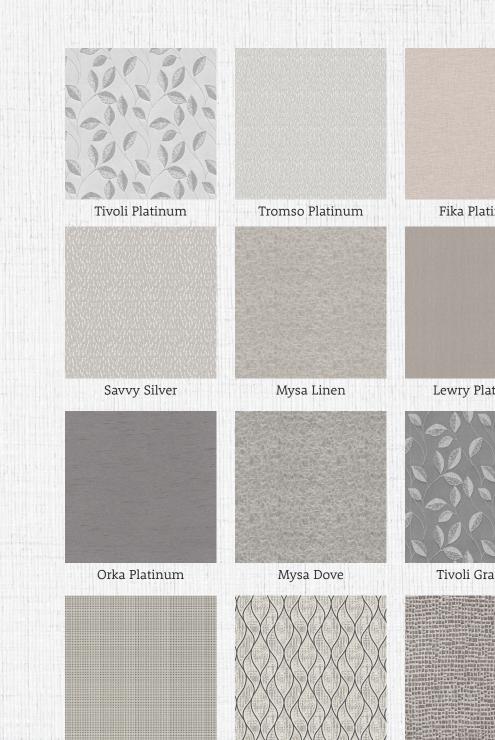

Cont-

Ulla Pewter

**GREY & SILVER** 

Annika Pewter

Fika Platinum

Lewry Platinum

Tivoli Graphite

Tuva Graphite

Subtle interest is added to Curtains and Roman Blinds with tiny criss-crosses that form a woven check pattern in this fabric.

Mysa Silver

IVORY & STEEL

Akihi Dove

Kul Stone

An intricate weave creates a tactile fabric of tonal textures.

Savvy Putty

Annika Taupe

Fika Champagne

Savvy Bronze

Tivola Sunflower

Orka Latte

Orka Linen

Kul Buttercup

Lewry Caramel

Timeless with a modern twist of matt and silk yarns, this small leaf trail jacquard weave works well in any room setting.

Orka Slate

This tactile fabric features raised vertical wavy embroidered lines, creating an unusual and interesting look.

Annika Seafoam

Meraki Indigo

Lagom Indigo

Tromso Danube

Annika Indigo

Fika Ink