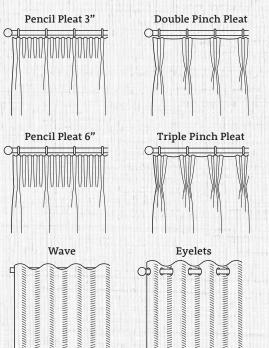

|  |
| Polycotton – Ivory                     |  |
| Premium Satin – White                  |  |
| Premium Satin – Ivory                  |  |
| Blackout – White                       |  |
| Blackout – Ivory                       |  |
| Bonded – Ivory                         |  |
| Blackout Bonded – Ivory                |  |

Interlining – Ivory

# CONTROL OPTIONS

Beaded chain in white plastic, metal, chrome or brass secured with a child safety device, for manual operation OR motorised with MOTION technology.



# MOTION

Completely cable-free, no advanced technical knowledge required to install, program or operate your roman blinds. Now available on both Classic and Cassette headrails.





## STYLE OPTIONS

### CURTAINS

Curtains are available in a choice of 6 heading styles:



#### ROMAN BLINDS

Roman Blinds are offered with a classic finish where the fabric is held by Velcro onto the headrail or can be upgraded to have a contemporary EVO cassette for a sleek and stylish top. This can be covered with matching fabric or is available in 3 metal finishes: white, silver and anthracite (surcharges apply).





illumin8global.com